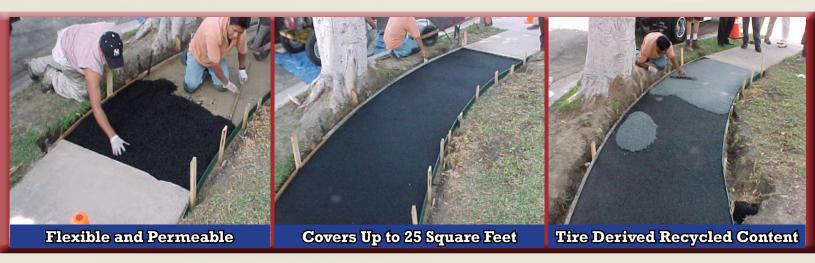

Each Demo Kit contains proprietary polyurethane, recycled rubber granules, and colored virgin rubber EPDM to cover the installation of a small demonstration area up to 25 square feet with a 1" thickness base layer and a 1/2" top layer.

If the wear layer is to be made with multiple colors, additional materials will need to be ordered.

These freeze/thaw friendly, LEED eligible, resilient, slip resistant systems are recommended for cracked or new sidewalks, walkways, and tree well surrounds.