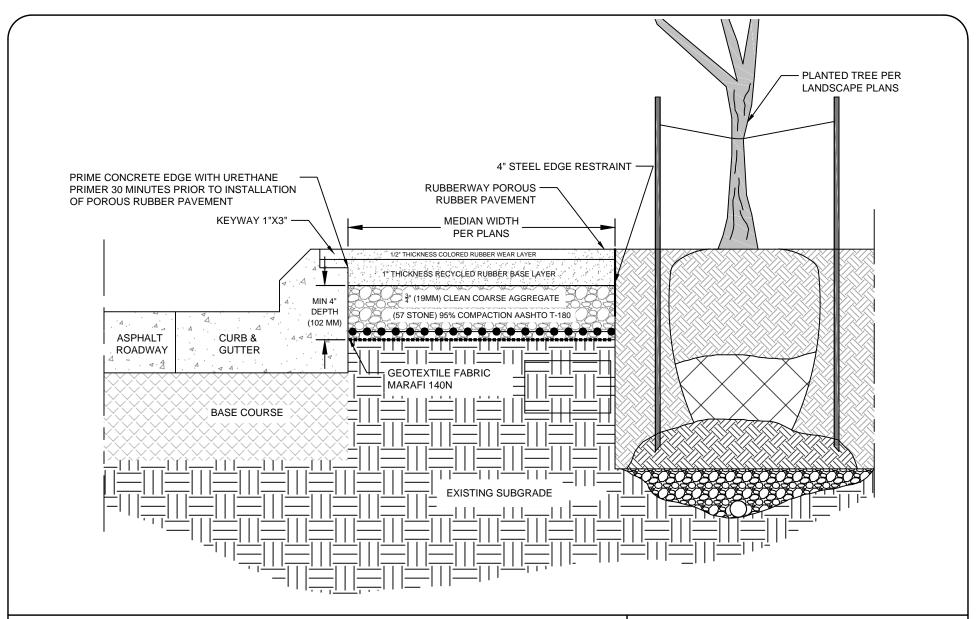

Rubberway, Inc. 4000 Barranca Pkwy, Ste 250 Irvine, CA 92604 Phone. 877.288.0045 rubberway.com

**SHEET NAME:** RUBBERWAY PERVIOUS PAVEMENT SIDEWALK 2 LAYER SYSTEM BETWEEN CURB & PLANTER

SHEET: DETAIL NO. 17